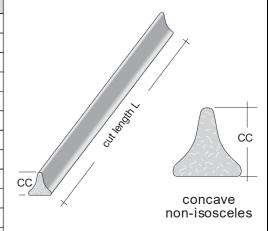

# Quick Dreika K triangular profile, concave

#### Dreika K | triangular profile , concave L = 120 cm // Fibre concrete

| Тур                      | CC                                                                                                                                                                                                                                                                                | L                                                                                                                                                                                                                                                                                                                                                                                                                                                                                                                 | m                                                                                                                                                                                                                                                                                                                                                                                                                                                                                                                                                                                                                                                                           |
|--------------------------|-----------------------------------------------------------------------------------------------------------------------------------------------------------------------------------------------------------------------------------------------------------------------------------|-------------------------------------------------------------------------------------------------------------------------------------------------------------------------------------------------------------------------------------------------------------------------------------------------------------------------------------------------------------------------------------------------------------------------------------------------------------------------------------------------------------------|-----------------------------------------------------------------------------------------------------------------------------------------------------------------------------------------------------------------------------------------------------------------------------------------------------------------------------------------------------------------------------------------------------------------------------------------------------------------------------------------------------------------------------------------------------------------------------------------------------------------------------------------------------------------------------|
|                          | mm                                                                                                                                                                                                                                                                                | mm                                                                                                                                                                                                                                                                                                                                                                                                                                                                                                                | pal                                                                                                                                                                                                                                                                                                                                                                                                                                                                                                                                                                                                                                                                         |
| Dreika 25 K, L = 120 cm  | 25                                                                                                                                                                                                                                                                                | 1200                                                                                                                                                                                                                                                                                                                                                                                                                                                                                                              | 1394,40                                                                                                                                                                                                                                                                                                                                                                                                                                                                                                                                                                                                                                                                     |
| Dreika 30 K, L = 120 cm  | 30                                                                                                                                                                                                                                                                                | 1200                                                                                                                                                                                                                                                                                                                                                                                                                                                                                                              | 1195,20                                                                                                                                                                                                                                                                                                                                                                                                                                                                                                                                                                                                                                                                     |
| Dreika 35 K, L = 120 cm  | 35                                                                                                                                                                                                                                                                                | 1200                                                                                                                                                                                                                                                                                                                                                                                                                                                                                                              | 924,00                                                                                                                                                                                                                                                                                                                                                                                                                                                                                                                                                                                                                                                                      |
| Dreika 40 K, L = 120 cm  | 40                                                                                                                                                                                                                                                                                | 1200                                                                                                                                                                                                                                                                                                                                                                                                                                                                                                              | 678,00                                                                                                                                                                                                                                                                                                                                                                                                                                                                                                                                                                                                                                                                      |
| Dreika 45 K, L = 120 cm  | 45                                                                                                                                                                                                                                                                                | 1200                                                                                                                                                                                                                                                                                                                                                                                                                                                                                                              | 597,60                                                                                                                                                                                                                                                                                                                                                                                                                                                                                                                                                                                                                                                                      |
| Dreika 50 K, L = 120 cm  | 50                                                                                                                                                                                                                                                                                | 1200                                                                                                                                                                                                                                                                                                                                                                                                                                                                                                              | 498,00                                                                                                                                                                                                                                                                                                                                                                                                                                                                                                                                                                                                                                                                      |
| Dreika 55 K, L = 120 cm  | 55                                                                                                                                                                                                                                                                                | 1200                                                                                                                                                                                                                                                                                                                                                                                                                                                                                                              | 398,40                                                                                                                                                                                                                                                                                                                                                                                                                                                                                                                                                                                                                                                                      |
| Dreika 60 K, L = 120 cm  | 60                                                                                                                                                                                                                                                                                | 1200                                                                                                                                                                                                                                                                                                                                                                                                                                                                                                              | 298,80                                                                                                                                                                                                                                                                                                                                                                                                                                                                                                                                                                                                                                                                      |
| Dreika 70 K, L = 120 cm  | 70                                                                                                                                                                                                                                                                                | 1200                                                                                                                                                                                                                                                                                                                                                                                                                                                                                                              | 270,00                                                                                                                                                                                                                                                                                                                                                                                                                                                                                                                                                                                                                                                                      |
| Dreika 80 K, L = 120 cm  | 80                                                                                                                                                                                                                                                                                | 1200                                                                                                                                                                                                                                                                                                                                                                                                                                                                                                              | 210,00                                                                                                                                                                                                                                                                                                                                                                                                                                                                                                                                                                                                                                                                      |
| Dreika 90 K, L = 120 cm  | 90                                                                                                                                                                                                                                                                                | 1200                                                                                                                                                                                                                                                                                                                                                                                                                                                                                                              | 144,00                                                                                                                                                                                                                                                                                                                                                                                                                                                                                                                                                                                                                                                                      |
| Dreika 100 K, L = 120 cm | 100                                                                                                                                                                                                                                                                               | 1200                                                                                                                                                                                                                                                                                                                                                                                                                                                                                                              | 132,00                                                                                                                                                                                                                                                                                                                                                                                                                                                                                                                                                                                                                                                                      |
|                          | Dreika 25 K, L = 120 cm  Dreika 30 K, L = 120 cm  Dreika 35 K, L = 120 cm  Dreika 40 K, L = 120 cm  Dreika 45 K, L = 120 cm  Dreika 50 K, L = 120 cm  Dreika 55 K, L = 120 cm  Dreika 60 K, L = 120 cm  Dreika 70 K, L = 120 cm  Dreika 80 K, L = 120 cm  Dreika 90 K, L = 120 cm | mm           Dreika 25 K, L = 120 cm         25           Dreika 30 K, L = 120 cm         30           Dreika 35 K, L = 120 cm         35           Dreika 40 K, L = 120 cm         40           Dreika 45 K, L = 120 cm         45           Dreika 50 K, L = 120 cm         50           Dreika 55 K, L = 120 cm         55           Dreika 60 K, L = 120 cm         60           Dreika 70 K, L = 120 cm         70           Dreika 80 K, L = 120 cm         80           Dreika 90 K, L = 120 cm         90 | mm         mm           Dreika 25 K, L = 120 cm         25         1200           Dreika 30 K, L = 120 cm         30         1200           Dreika 35 K, L = 120 cm         35         1200           Dreika 40 K, L = 120 cm         40         1200           Dreika 45 K, L = 120 cm         45         1200           Dreika 50 K, L = 120 cm         50         1200           Dreika 55 K, L = 120 cm         55         1200           Dreika 60 K, L = 120 cm         60         1200           Dreika 70 K, L = 120 cm         70         1200           Dreika 80 K, L = 120 cm         80         1200           Dreika 90 K, L = 120 cm         90         1200 |