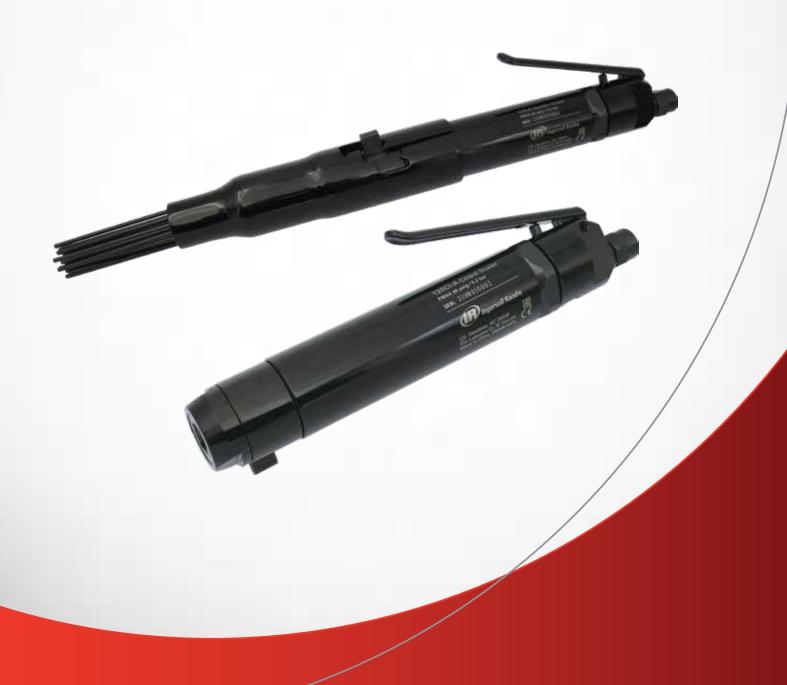

### Ingersoll Rand® 125-A Needle & 125CI-A Chisel Scalers

The Ingersoll Rand® 125-A Needle Scaler is great for cleaning and removing paint, rust, dirt, or weld slag. Building on the foundation of the popular 125, the tool's needle spring has been reengineered to provide a significant increase in durability. The 125-A now delivers more blows per minute and more than double the work life of its predecessor\*, making it a great dependable and economical choice for prepping surface work. Also available as a chisel scaler, 125CI-A.