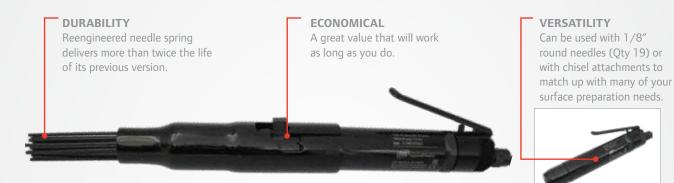

### Ingersoll Rand® 125-A Needle & 125CI-A Chisel Scalers

The Ingersoll Rand® 125-A Needle Scaler is great for cleaning and removing paint, rust, dirt, or weld slag. Building on the foundation of the popular 125, the tool's needle spring has been reengineered to provide a significant increase in durability. The 125-A now delivers more blows per minute and more than double the work life of its predecessor\*, making it a great dependable and economical choice for prepping surface work. Also available as a chisel scaler, 125CI-A.

#### **Tool Features**