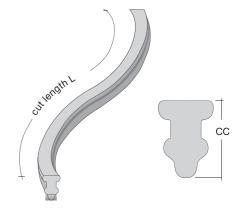

# Quick Aal ES (without / with dimples)

The Aal ES extra stable is a surface spacer and is predominantly used in areas such as floor slabs, foundations, etc., with horizontal reinforcement. The contact surface is either smooth or with dimples.

The Aal ES is highly loadable. It is capable of handling individual loads of approximately 6 kN. It is suitable for use with heavy reinforcement and in areas where very high traffic loads occur. Due to its two bends, it is tilt and position secure.