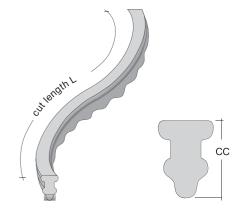

# Quick Aal ES (without / with dimples)

The Aal ES extra stable is a surface spacer and is predominantly used in areas such as floor slabs, foundations, etc., with horizontal reinforcement. The contact surface is either smooth or with dimples.

The Aal ES is highly loadable. It is capable of handling individual loads of approximately 6 kN. It is suitable for use with heavy reinforcement and in areas where very high traffic loads occur. Due to its two bends, it is tilt and position secure.